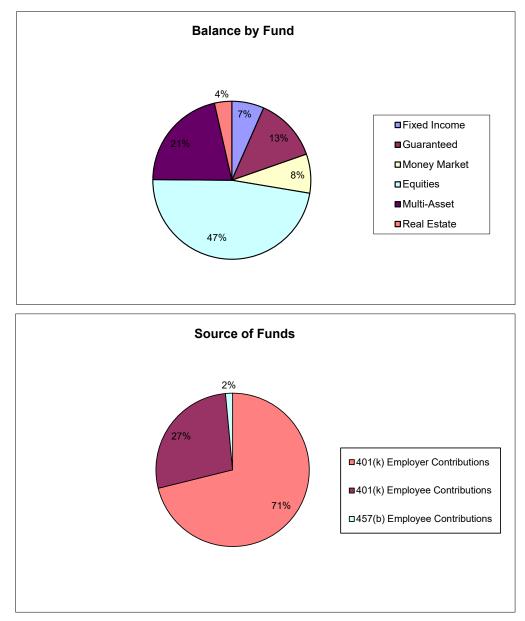

#### Harbor Regional Center Retirement Plan Balances as of 12-31-2023

|              | 401(k)<br>Employer<br>Contributions | 401(k)<br>Employee<br>Contributions | 457(b)<br>Employee<br>Contributions | Total Balance |
|--------------|-------------------------------------|-------------------------------------|-------------------------------------|---------------|
| Fixed Income | \$3,104,269                         | \$1,196,425                         | \$206,452                           | \$4,507,146   |
| Guaranteed   | \$5,219,549                         | \$3,010,697                         | \$668,683                           | \$8,898,929   |
| Money Market | \$4,357,457                         | \$1,083,720                         | \$10,962                            | \$5,452,140   |
| Equities     | \$23,472,135                        | \$8,850,793                         | \$82,451                            | \$32,405,378  |
| Multi-Asset  | \$10,755,868                        | \$3,751,973                         | \$31,965                            | \$14,539,806  |
| Real Estate  | <u>\$1,619,994</u>                  | <u>\$792,792</u>                    | <u>\$10,435</u>                     | \$2,423,221   |
| Total        | \$48,529,272                        | \$18,686,400                        | \$1,010,949                         | \$68,226,620  |

 $\boldsymbol{*}$  Plan Balances include active and terminated employees still in the Retirement Plan.

\*\* Employee Contributions include \$1,999,524 in Rollover funds.