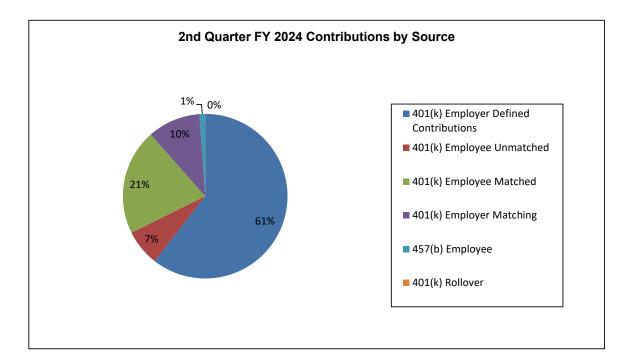

|                                    | <u>401(k)</u>   | <u>457(b)</u>   |
|------------------------------------|-----------------|-----------------|
|                                    |                 |                 |
| <u>Contributions</u>               |                 |                 |
| Employer                           |                 |                 |
| Defined (10%)                      | \$724,931       | \$0             |
| Matching (50% of Employee Matched) | \$124,485       | \$0             |
| Employee                           |                 |                 |
| Matched (up to 6%)                 | \$248,969       | \$0             |
| Rollover                           | \$0             | \$0             |
| Unmatched                          | <u>\$85,506</u> | <u>\$13,530</u> |
| Total                              | \$1,183,890     | \$13,530        |
| Employees Contributing             | 295             |                 |
| Average deferral percentage        | 5.97%           |                 |