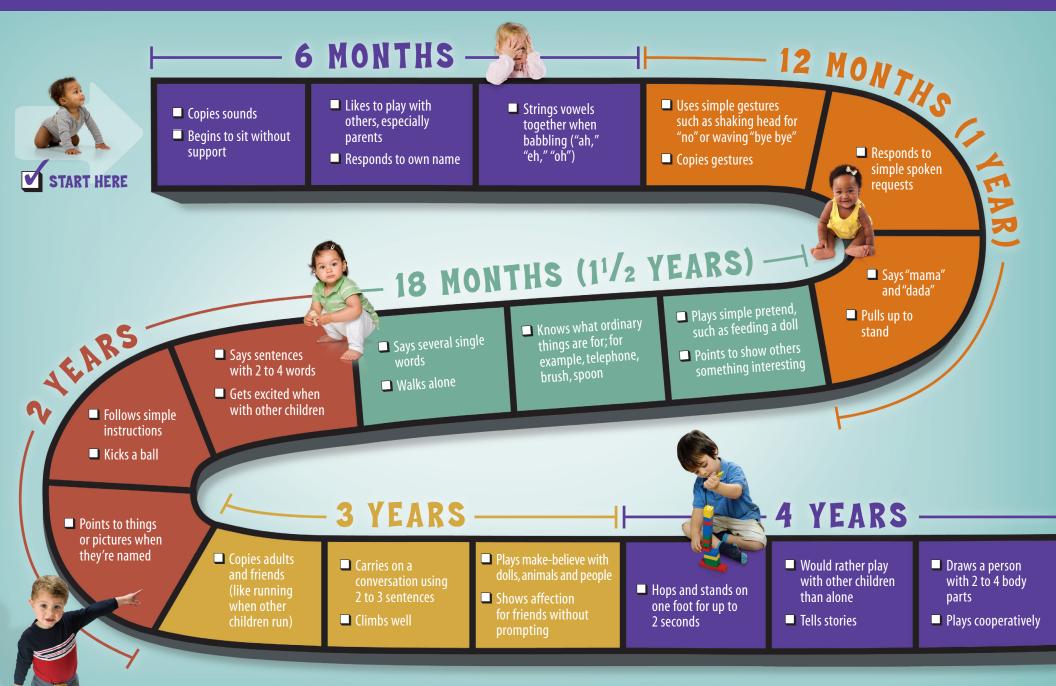

## Track Your Child's Developmental Milestones

Your child's early development is a journey. Use this map of milestones to know what to look for along the way.

For parents of children from birth to 4 years

# Your Child's Early Development is a Journey

Check off the milestones your child has reached and share your child's progress with the doctor at every visit.

These are just a few of many important milestones to look for. For more complete checklists by age visit www.cdc.gov/ActEarly or call 1-800-CDC-INFO (1-800-232-4636).